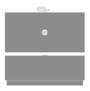

### Optional Power Module

Optional round recessed power module, featuring a power plug and two USB ports, is available in both standard and hospital grade. The module finish is offered in black or white, is positioned in the center of coffee tables and near the edge of end tables.