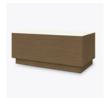

Corian®/ Hanex®/ Krion® tops are available for Ventiseri End Tables except size 20"W x 30"D x 22"H.

Optional Kwalu Top Available with a top

Available with a top made of Kwalu's proprietary material.

Optional Plinth Base

Optional Plinth base is available for straight base only.

Optional Tapered Style

Choose from 2 base styles – Tapered, which is optional and Straight.