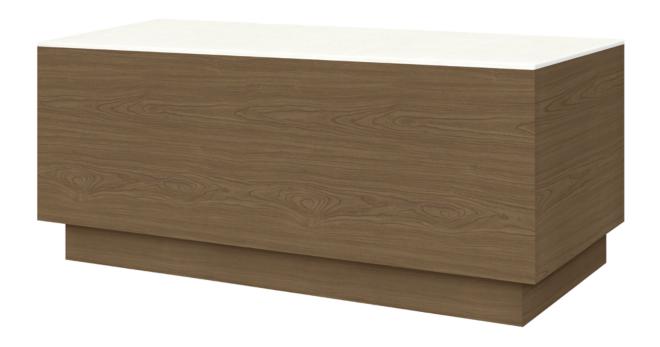

# Ventiseri Occasional Tables

Kwalu's Ventiseri Collection incorporates modern lines, giving a sleek and finished feel to these Italian-inspired cube tables. Contemporary in style, these rectangular occasional tables can be used as coffee tables and/or side tables and are available in three sizes and two heights. The optional plinth base creates a more defined base. A black or white standard or hospital grade round recessed power module is available and is optional.

Model: VENTBL32AE2 48W 24D 22H