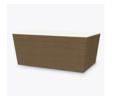

# Ventiseri Occasional Tables

Kwalu's Ventiseri Collection incorporates modern lines, giving a sleek and finished feel to these Italian-inspired cube tables. Contemporary in style, these rectangular occasional tables can be used as coffee tables and/or side tables and are available in three sizes and two heights. The optional plinth base creates a more defined base. A black or white standard or hospital grade round recessed power module is available and is optional.

Optional Plinth base is available for straight base only.

Optional Tapered Style

Choose from 2 base styles – Tapered, which is optional and Straight.