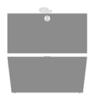

Corian®/ Hanex®/ Krion® tops are available for Ventiseri End Tables except size 20"W x 30"D x 22"H.

Optional Kwalu Top Available with a top

Available with a top made of Kwalu's proprietary material.

Optional Plinth Base

Optional Plinth base is available for straight base only.

Optional Tapered Style

Choose from 2 base styles – Tapered, which is optional and Straight.