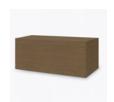

# Ventiseri Occasional Tables

Kwalu's Ventiseri Collection incorporates modern lines, giving a sleek and finished feel to these Italian-inspired cube tables. Contemporary in style, these rectangular occasional tables can be used as coffee tables and/or side tables and are available in three sizes and two heights. The optional plinth base creates a more defined base. A black or white standard or hospital grade round recessed power module is available and is optional.

Model: VENTBL32AE2 48W 24D 22H