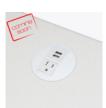

### Optional Power Module

Optional round recessed power module, featuring a power plug and two USB ports, is available in both standard and hospital grade. The module finish is offered in black or white, is positioned in the center of coffee tables and near the edge of end tables.