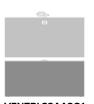

### Optional Power Module

Optional round recessed power module, featuring a power plug and two USB ports, is available in both standard and hospital grade. The module finish is offered in black or white, is positioned in the center of coffee tables and near the edge of end tables.